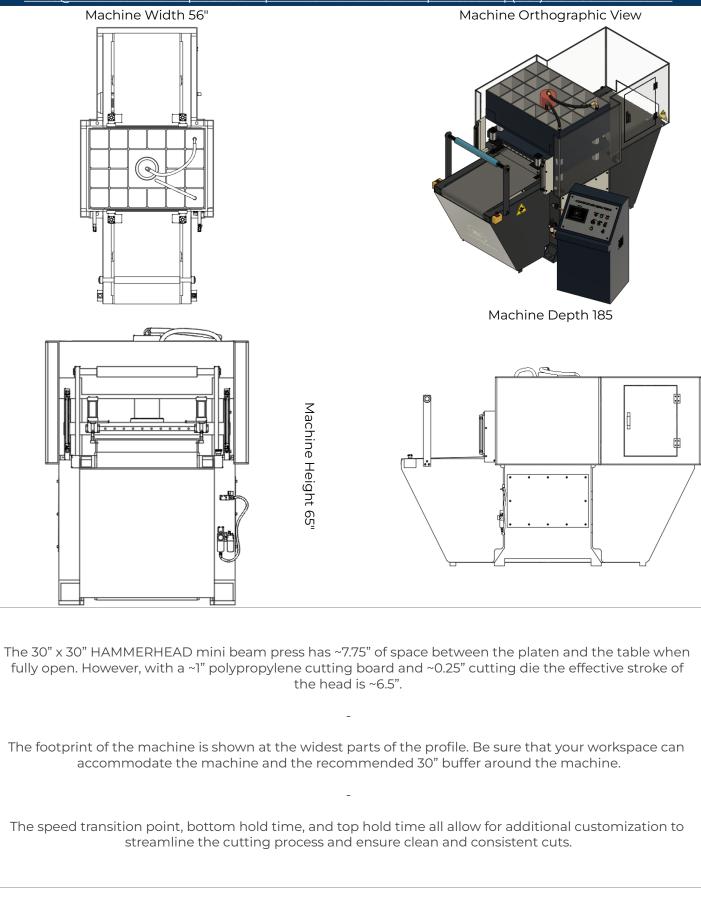

#### **Data Sheet**

| Model Number                     | HH-CMBP-20-B                         |
|----------------------------------|--------------------------------------|
| Machine Dimensions (W:D:H)       | 56" x 185" x 65"                     |
| Shipping Dimensions (W:D:H)      | 56" x 185" x 65"                     |
| Cutting Area (W:D)               | 27.5" × 30"                          |
| Front and Rear Staging Area      | 36"/72"                              |
| Max Die Dimensions (with clamps) | 24.5" x 30"                          |
| Gross Crated Weight (lbs)        | 5250                                 |
| Tonnage                          | 20                                   |
| Daylight                         | 7.75"                                |
| Stroke Adjustment                | 1.5"-7.75"                           |
| Stroke Speed                     | 120mm/s (Max 10 Cycles/Min)          |
| Belt Move Speed                  | 2m/s                                 |
| Oil Capacity                     | ~20 gallons                          |
| Cutting Pad                      | 1" Polypropelene                     |
| Machine Power                    | 3 PH, 220V, 60HZ<br>3 PH, 480V, 60HZ |
| Amperage (220V/480V)             | 21.6A/10.2A                          |
| Motor Power                      | 2.2 KW                               |
|                                  | 3 HP                                 |