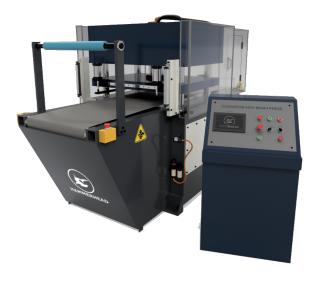

### Front and Rear Light Curtins

Dual Safety Operation Buttons

Emergency Stop Button

**Touch Screen Controls** 

Pneumatic Die Clamping System

Pneumatic Clamping System Toggle

#### **DESIGN, USE, AND FEATURES**

Two-button operational controls

 $\cdot$  Ships with free polypropylene cutting board

• Compression counter

• Time-based cutting depth

#### **Data Sheet**

| Model Number                     | HH-CMBP-20-B                         |
|----------------------------------|--------------------------------------|
| Machine Dimensions (W:D:H)       | 56" x 185" x 65"                     |
| Shipping Dimensions (W:D:H)      | 56" x 185" x 65"                     |
| Cutting Area (W:D)               | 27.5" × 30"                          |
| Front and Rear Staging Area      | 36"/72"                              |
| Max Die Dimensions (with clamps) | 24.5" x 30"                          |
| Gross Crated Weight (lbs)        | 5250                                 |
| Tonnage                          | 20                                   |
| Daylight                         | 7.75"                                |
| Stroke Adjustment                | 1.5"-7.75"                           |
| Stroke Speed                     | 120mm/s (Max 10 Cycles/Min)          |
| Belt Move Speed                  | 2m/s                                 |
| Oil Capacity                     | ~20 gallons                          |
| Cutting Pad                      | 1" Polypropelene                     |
| Machine Power                    | 3 PH, 220V, 60HZ<br>3 PH, 480V, 60HZ |
| Amperage (220V/480V)             | 21.6A/10.2A                          |
| Motor Power                      | 2.2 KW                               |
|                                  | 3 HP                                 |